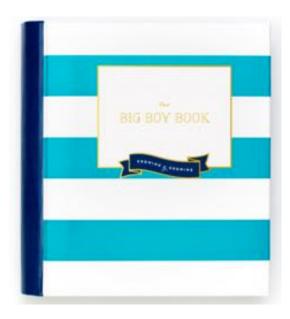

After the success of Emily Ley's Baby Book, the brand created an option for continuing documentation and memory of keeping up with your little one's childhood with these Big Kid Books. BKB001| \$62

The Happy Stripe Pen is the perfect companion for any of planner or journal. The black rollerball pen writes beautifully and features a removable cap. PEN001 | \$24