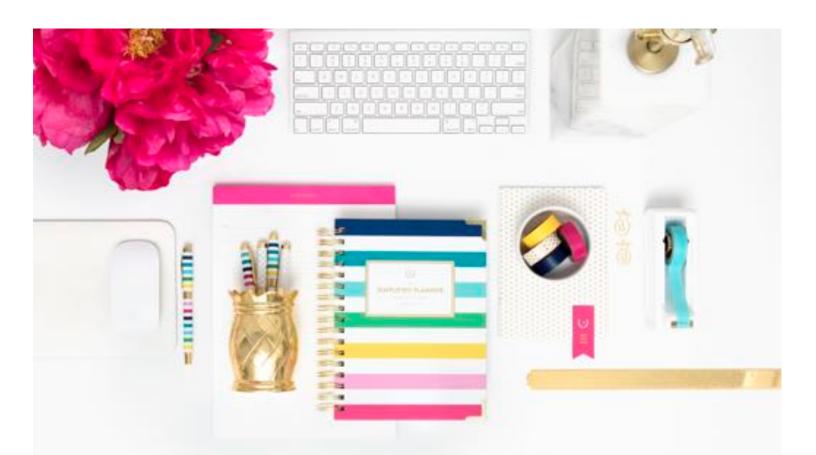

#### HAPPY STRIPE PLANNER

This Happy Stripe planner features gold spiral binding, a hard cover and gold foil details. The two Daily Simplified Planners™: Academic (Aug-Jul) and Year (Jan-Dec) are available in four cover styles. SPL018AD-H | \$58

#### HAPPY STRIPE PEN

The Happy Stripe Pen is the perfect companion for any Simplified Planner™ or journal. The black rollerball pen writes beautifully and features a removable cap. PEN001 | \$24

#### PINEAPPLE PEN CUP

Made of beautiful gold resin, this Gold Pineapple Pen Cup is perfect for the well-dressed desk. PPC001 | \$24

#### PINEAPPLE PAPER CLIPS

Get organized with these unique, signature pineapple paper clips. A set contains 12 gold-colored, heavyduty paper clips, each measuring about one inch tall. Packaged in a sturdy cello bag with insert. CLP001 | \$12

#### WASHI TAPE SET

Customize your Simplified Planner™ in style with the NEW Washi Tape Set! Featuring eight rolls of beautifully designed tape in the brand's signature Happy Stripe colors, plus two gold foil patterns. WTS001 | \$20