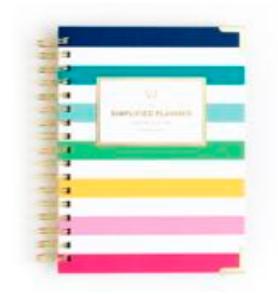

### EMILY LEY FALL/BACK-TO-SCHOOL

This Happy Stripe planner features gold spiral binding, a hard cover and gold foil details. The two Daily Simplified Planners™: Academic (Aug-Jul) and Year (Jan-Dec) are available in four cover styles. SPL018AD-H | \$58

#### HAPPY STRIPE PLANNER

This Happy Stripe planner features gold spiral binding, a hard cover and gold foil details. The two Daily Simplified Planners™: Academic (Aug-Jul) and Year (Jan-Dec) are available in four cover styles. SPL018AD-H | \$58